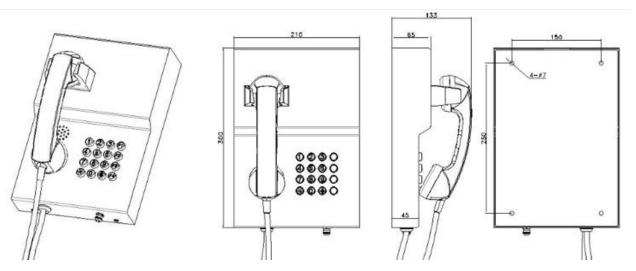

ng etc.



86-574-58223619



Sales@joiwo.com



# JOIUO 玖 沃

Ningbo Joiwo Explosionproof Science & Technology Co., Ltd.



#### **Features**

- 1. Standard Analogue phone. Phone line powered.
- 2. Robust housing, constructed of cold rolled steel with powder coated
- 3. Vandal resistant handset with Internal steel lanyard and grommet provides added security for handset cord.
- 4. Zinc alloy keypad with 4 speed dial buttons.
- 5. Magnetic hook switch with reed switch.
- 6. Optional noise-canceling microphone available
- 7. Wall mounted, Simple installation.
- 8. Weather proof protection IP54.
- 9. Connection: RJ11 screw terminal pair cable.
- 10. Multiple color available.
- 11. Self-made telephone spare part available.
- 12. 12, CE, FCC, RoHS, ISO9001 compliant



# **Product Dimensions**





# **Package**

Unit size:210\*300\*65 (mm)

Carton size:420\*380\*480 (mm)

Packaging materials: Pearl cotton, Carton

Net weight: 3.2 KG Gross weight: 3.5 KG



# **Service and Support**

Under normal use, non-human damage, free THREE YEAR WARRANTY.



86-574-58223619



Sales@joiwo.com