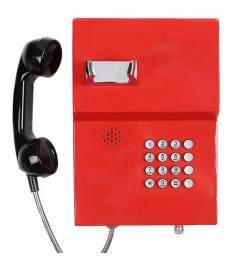

# **PUBLIC PHONE**

Product Model: JWAT202

Defend Grade: IP54

Communication System: Analogue

Material: Rolled Steel Color: Orange (Optional)

#### **Technical Parameters**

| Power Supply         | Telephone Line Powered |
|----------------------|------------------------|
| Voltage              | DC48V                  |
| Standby Work Current | ≤1mA                   |
| Frequency Response   | 250∼3000 Hz            |
| Ringer Volume        | ≤80dB(A)               |
| Corrosion Grade      | WF1                    |
| Ambient Temperature  | -40∼+70℃               |
| Atmospheric Pressure | 80∼110KPa              |
| Relative Humidity    | ≤95%                   |
| Anti-vandalism Level | IK09                   |
| Installation         | Wall-mounted           |

#### **Features**

- 1. Standard Analogue phone. Phone line powered.
- 2. Robust housing, constructed of cold rolled steel with powder coated
- 3. Vandal resistant handset with Internal steel lanyard and grommet provides added security for handset cord.
- 4. Zinc alloy keypad with 4 speed dial buttons.
- 5. Magnetic hook switch with reed switch.
- 6. Optional noise-canceling microphone available
- 7. Wall mounted, Simple installation.
- 8. Weather proof protection IP54.
- 9. Connection: RJ11 screw terminal pair cable.
- 10. Multiple color available.
- 11. Self-made telephone spare part available.
- 12. 12, CE, FCC, RoHS, ISO9001 compliant