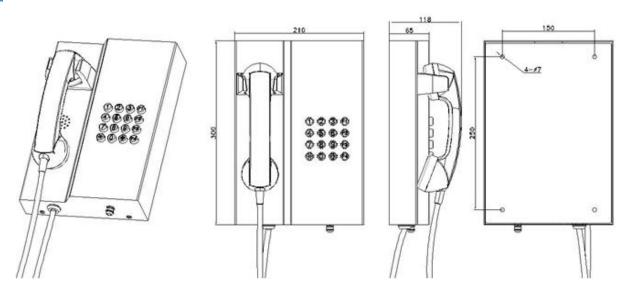

and outside building etc.



86-574-58223619

# JOIUO 玖 沃

Ningbo Joiwo Explosionproof Science & Technology Co., Ltd.



#### **Features**

- 1. Standard Analogue phone. Phone line powered.
- 2. Robust housing, constructed of cold rolled steel with powder coated
- 3. Vandal resistant handset with Internal steel lanyard and grommet provides added security for handset cord.
- 4. Zinc alloy keypad with 4 speed dial buttons.
- 5. Magnetic hook switch with reed switch.
- 6. Optional noise-canceling microphone available
- 7. Wall mounted, Simple installation.
- 8. Weather proof protection IP54.
- 9. Connection: RJ11 screw terminal pair cable.
- 10. Multiple color available.
- 11. Self-made telephone spare part available.
- 12. 12, CE, FCC, RoHS, ISO9001 compliant



#### **Product Dimensions**





#### **Package**

Unit size:210\*300\*65 (mm)

Carton size:420\*380\*480 (mm)

Packaging materials: Pearl cotton, Carton

Net weight: 3.2 KG Gross weight: 3.5 KG



#### **Service and Support**

Under normal use, non-human damage, free THREE YEAR WARRANTY.



86-574-58223619



Sales@joiwo.com