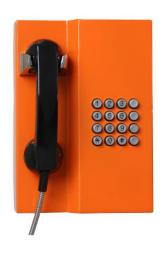

## **PUBLIC PHONE**

Product Model: JWAT201

Defend Grade: IP54

Communication System: Analogue

Material: Rolled Steel Color: Orange (Optional)

#### **Application**

This Vandal-proof Telephone is Ideal for Railway applications, Marine applications, Tunnels. Underground Mining, Firefighter, Industrial, Prisons, Jail, Parking lots, Hospitals, Guard Stations, Police stations, Bank halls, ATM machines, Stadiums, inside and outside building etc.

#### **Features**

- 1. Standard Analogue phone. Phone line powered.
- 2. Robust housing, constructed of cold rolled steel with powder coated
- 3. Vandal resistant handset with Internal steel lanyard and grommet provides added security for handset cord.
- 4. Zinc alloy keypad with 4 speed dial buttons.
- 5. Magnetic hook switch with reed switch.
- 6. Optional noise-canceling microphone available
- 7. Wall mounted, Simple installation.
- 8. Weather proof protection IP54.
- 9. Connection: RJ11 screw terminal pair cable.
- 10. Multiple color available.
- 11. Self-made telephone spare part available.
- 12. 12, CE, FCC, RoHS, ISO9001 compliant